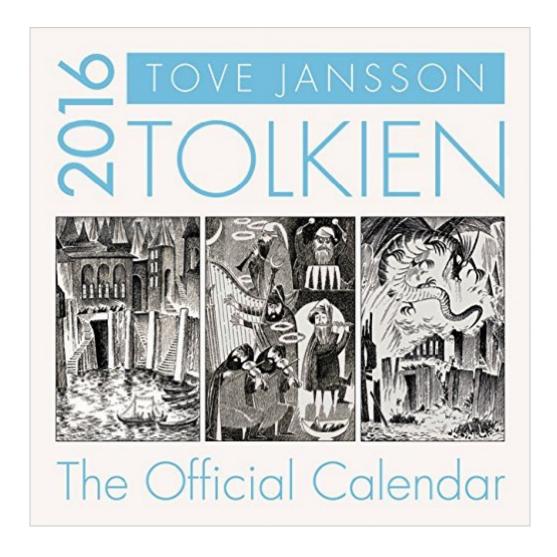

## Customer Reviews

The official Tolkien Calendar for 2016 is a striking creation featuring dramatic illustrations from the Finnish artist Tove Jansson, Jansson, who died in 2001 aged 86, was an author and illustrator best known for her books and comic strips depicting the Moomins, who inhabited a valley which i as pleasant and peaceful as Tolkien's own Shire but beset by a wider and more dangerous outside world. In the early 1960s Jansson was asked to illustrate the Swedish edition of The Hobbit, and it is from that work that the illustrations for this calendar have been taken. Jansson's favored technique was to use pen and ink to create etching like illustrations. With the exception of the center illustration depicting Smaug about to attack the dwarves and Bilbo on Erebor and of December's Bilbo in helmet and spear standing in front of Erebor while Smaug circles menacingly (which was the original cover illustration) all of the drawings are black and white. Many are done in great detail while others are more impressionistic. Jansson excelled at depicting landscapes, particularly water and mountains. I particularly liked July's depiction of Laketown with steps leading down to the water and March's landscape of Rivendell showing the dwarves crossing the narrow bridge. May's drawing of the goblins and wargs dancing around the burning pine trees in which the dwarves and Bilbo are cowering is appropriately eerie, as is June's depiction of Mirkwood as a labyrinth of twisted tree trunks through which the Company struggles to find a way. October and November's battle scenes are alive with action and menace. I was less impressed with the final drawing on inside back cover showing beastlike Elves with horns throwing barrels into the Forest River.